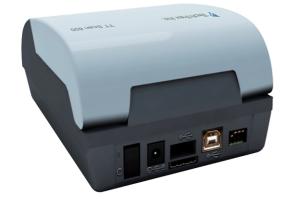

x ID Scanner™

#### **Specifications**

#### Media Standard:

Size: ISO 7811 credit card size

#### Scanner:

Scanning Side: Duplex

Sensor: Color CIS (Contact Image Sensor)

Scan Width: Max 54.8mm with forced align mechanism

Resolution: 200/300/400/600dpi

Color: 8-bit Grey, 1-bit B/W, 24-bit True Color

Image Formats: TIFF G4, JPEG, BMP

Processing Speed: 4 seconds

#### Magnetic Stripe Reader:

Card standard: ISO 7811

Tracks: ISO - tracks 1,2,3, AAMVA format

#### Interface:

Type: USB 2.0 High Speed (480Mbps)

#### **Physical Dimensions:**

Size: 118(W)\*150(D)\*71(H)mm

Weight: 0.7kg

#### Power:

Adapter Input: AC 100~240V, 50~60 Hz, 1.75A

Adapter Output: DC 12V/1.0A

#### **Environment:**

Operating: 0°C~32°C, 10~85%, Non condensing Storage: -7°C~49°C, 10~98% RH, Non condensing









Address: 3610 Nashua Drive, Suite 5 Mississauga, ON, L4V 1L2, Canada 1518 W. Ohio Street, #3 Chicago, IL 60642 USA