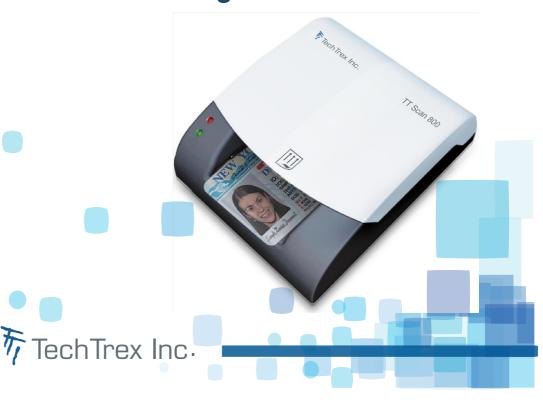

### Read driver's license or ID card with a single device

Simple integration to any host device via USB 2.0

Simultaneously scan both sides of a driver's license or ID card, while reading the 2D barcode or magnetic card data in one pass with the TT Scan 800. Additionally, the TT Scan 800 has the ability to capture a dual-sided image of the card for visual customer verification at retail stores, banks, hospitals, casinos, check cashing locations, etc..

#### TT Scan 800 features:

- Duplex 600dpi color ID card scanner
- High-speed processing, scans and transfer 600dpi/color image within 4 seconds
- Magnetic stripe read capability for ISO 1,2,3 tracks
- Patented CAD transport mechanism for jitter-free images
- Forced align mechanism is installed to prevent skewed images
- Compact and user-friendly design
- Clamshell opening mechanism for easy maintenance
- Plug-and-play connectivity with high speed USB 2.0 interface
- Optional hologram coating cancelation filter